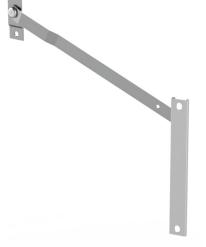

#### **Jamb Limiter**

AT 0626-2020

The jamb limiter device mounts to the jamb (opening side) of a casement window in the hinge cavity. Unlike other manufacture limiters that require repositioning with sash width changes or the use of different hinge types our Jamb Limiter provides a consistent 4" opening regardless of sash width or hinge type. It is designed to fit the standard hinge cavity for 14 series 2 bar hinges, making it compatible with most wood and vinyl window profiles.

### **Part Numbers**

| Part Numbers | Description                      | Carton Quantity |
|--------------|----------------------------------|-----------------|
| 15559        | Limit Arm Assembly 7.5"          | 400             |
| 15569        | Track 5.125" SST                 | 400             |
| 15560        | Slider Assembly - Brass          | 400             |
| *19326       | 8-32 X ¼ Phillips Truss Head SST | 2000            |