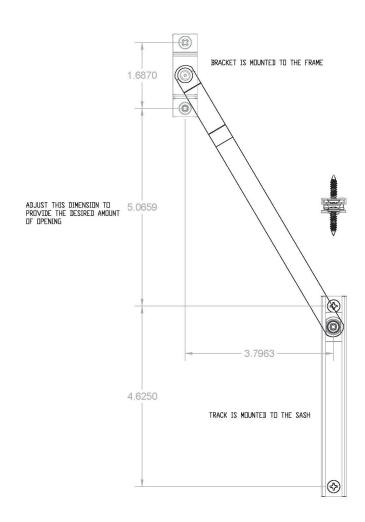

Stainless steel construction ensures long lasting functionality

#### **Materials**

Stainless steel

### Warranty

AT Standard 10 Year

## **Recommended Mounting Screws**

Pan Head Machine Screws 1/4-20
\*May be replaced with security screw





### **Jamb Limiter**

AT 06262020

### **Part Numbers**

| Part Numbers | Description                      | Carton Quantity |
|--------------|----------------------------------|-----------------|
| 15559        | Limit Arm Assembly 7.5"          | 400             |
| 15569        | Track 5.125" SST                 | 400             |
| 15560        | Slider Assembly - Brass          | 400             |
| *19326       | 8-32 X ¼ Phillips Truss Head SST | 2000            |

<sup>\*</sup>May be replaced with security screw

# **Technical Drawing**