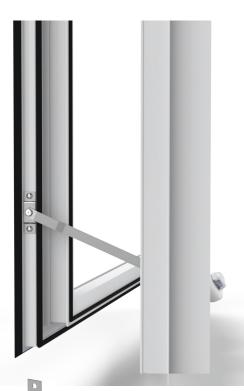

#### **Jamb Limiter**

AT 0626-2020

The jamb limiter device mounts to the jamb (opening side) of a casement window in the hinge cavity. Unlike other manufacture limiters that require repositioning with sash width changes or the use of different hinge types our Jamb Limiter provides a consistent 4" opening regardless of sash width or hinge type. It is designed to fit the standard hinge cavity for 14 series 2 bar hinges, making it compatible with most wood and vinyl window profiles.